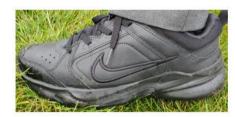

As such - and to be as clear as we can - below are photos of the types of shoes which are **unacceptable** - because they are (and are marketed) as "trainers" and/or they have large, clear logos on the side and/or back of the shoe.