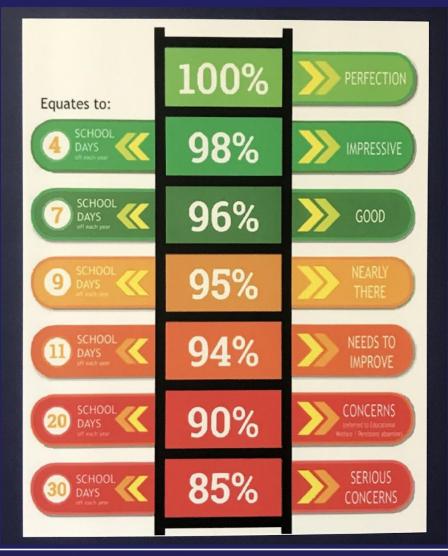

aff
  - Follow instructions
  - Behaviour for learning



### The Smithdon Seven

- 1. Belief
- 2. Ambition
- 3. Responsibility
- 4. Community
- 5. Prepared
- 6. Respect
- 7. Pride



### Welcome – Headteacher Priorities - Year 10

#### Attendance

```
\circ Above 95% = +0.2
```



### Welcome – Headteacher Priorities - Year 10

#### Outcomes

- Assessments & feedback in Year 10
- Year 10 PPEs, March 2024
- Year 11 PPEs, October and February 2025
- Results, August 2025





### Work Hard, Be Kind and Smile



### Welcome – Head Students

Izzy Mears

Isaac Minns

Top 5 tips



### Year 10 Support Team

Mr D Ward - Head of Year, Senior DSL

Mrs S Green - Pastoral Manager

10

RDI

ADU

JRH (was CWI) SFA

(was VBA)



### Barriers to success

Coastal town – impact on attendance, aspirations





### Barriers to success

- Coastal town impact on attendance, aspirations
- Part-time jobs
- . Punctuality
- . Passive learners



### Year 10 – Key dates

#### **Autumn Term:**

- Wednesday 13 September 2023 Year 10 Step up to GCSE Evening
- Wednesday 11 October 2023 GCSE Geography Urban Field Trip
- Thursday 19 October 2023 Year 10 Settling-in Tutor
   Evening
- Tuesday 7 November 2023 Science Space to Learn Masterclass
- Monday 4 December 2023 ATL reports to parents
- Thursday 14 December 2023 Year 10 Rewards Assembly.



### Year 10 – Key dates

#### **Spring Term:**

- Week beginning 18 and 25 March Year 10 assessments
- Tuesday 26 March Year 10 Rewards Assembly

#### **Summer Term:**

- Thursday 2 May 2024 Parents evening and Reports to parents
- Tuesday 11 June 2024 Year 10 Geog